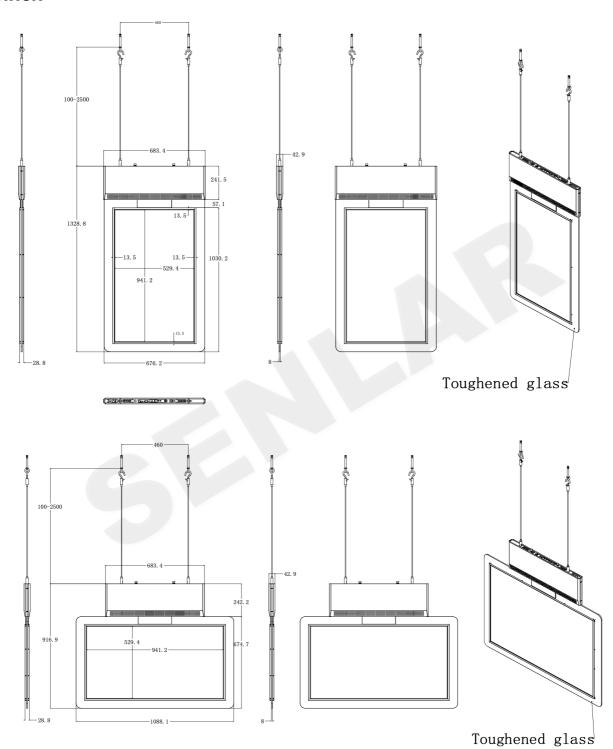

#### Dimension:

### 43inch

## **Specifications**

| Panel Size(inch)               | 43                                                                                                         | 55                |
|--------------------------------|------------------------------------------------------------------------------------------------------------|-------------------|
| Display Area(mm)               | 941.2*529.4                                                                                                | 1209.6*680.4      |
| Resolution                     | 1920*1080                                                                                                  | 3840*2160         |
| Brightness(nits)               | 700+ 700                                                                                                   |                   |
| Viewing Angle                  | 178°(H) / 178°(V)                                                                                          |                   |
| Color                          | 16.7M                                                                                                      |                   |
| Operating System               | Android 11                                                                                                 |                   |
| Motherboard                    | RK3568, CPU Quad-Core 2.0GHz, GPU ARM G52 2EE                                                              |                   |
| Memory                         | DDR3 2GB+16GB                                                                                              |                   |
| Network<br>Connection          | RJ45、WIFI、Bluetooth、3G/4G                                                                                  |                   |
| Built-in Speaker               | 2                                                                                                          |                   |
| Life Time                      | 50000H                                                                                                     |                   |
| Working/Storage<br>Temperature | '-0C° ~50C°/-20C° ~60C°                                                                                    |                   |
| Working/Storage<br>Humidity    | 5% ~90%                                                                                                    |                   |
| Input Voltage                  | 100V~240V AC                                                                                               |                   |
| SystemManagemen t Modes        | Unified management, Group management, Multi-user administration, Remote management, Scheduled power on/off |                   |
| Remote<br>OperationModes       | Remote auto power on/off, Remote content update, program editing, Real-time status monitoring              |                   |
| System Playback<br>Modes       | Loop, Scheduled, Interruptible playback, Multi-mode compatibility                                          |                   |
| Power Consumption              | ≤145W                                                                                                      | ≤260W             |
| Product Size(mm)               | 1328.8*683.4*42.9                                                                                          | 1597.2*834.4*42.9 |
| Certification                  | CE, FCC, RoHS, ISO9001                                                                                     |                   |
| Package                        | PE film + Foam corner protector + Carton +Wooden Frame/Box                                                 |                   |