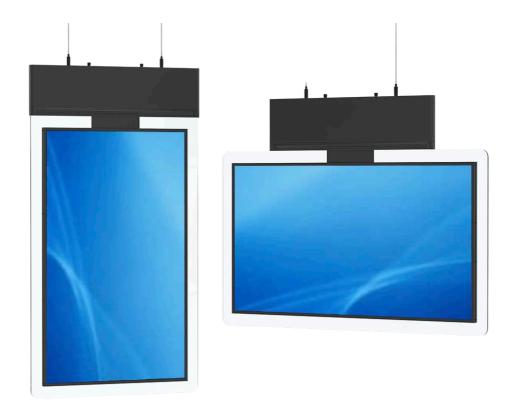

# **HWLS Series**

Glass Double-Sided Window Display, Indoor LCD

Shenzhen Senlar Vision Technology CO., Ltd.

www.senlar.com

#### Features:

- Dual-Sided Display: Operates in synchronous or asynchronous modes, reaching broader audiences.
- Sleek & Stylish Design: Ultra-thin and aesthetically pleasing for a more fashionable storefront.
- Superior Picture Quality: High-definition clarity with exceptional brightness, contrast, and color saturation.
- Robust Scheduling: Automated power on/off eliminates manual oversight. Remotely disable the inner screen individually as needed.
- Split-Screen Multi-Template Support: Display multiple formats simultaneously on a single screen.
- Hierarchical Access Controls: Manage information publishing permissions by user level.
- Effortless Content Updates: Upload and refresh playlists via USB or network quick and convenient.