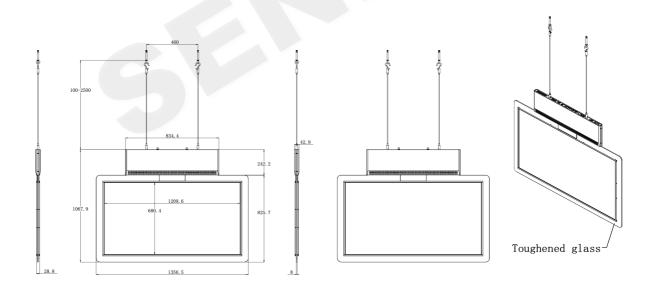

#### Dimension:

#### 55inch

## **Specifications**

| Panel Size(inch)               | 43                                                                                                         | 55                |
|--------------------------------|------------------------------------------------------------------------------------------------------------|-------------------|
| Display Area(mm)               | 941.2*529.4                                                                                                | 1209.6*680.4      |
| Resolution                     | 1920*1080                                                                                                  | 3840*2160         |
| Brightness(nits)               | 700+ 700                                                                                                   |                   |
| Viewing Angle                  | 178°(H) / 178°(V)                                                                                          |                   |
| Color                          | 16.7M                                                                                                      |                   |
| Operating System               | Android 11                                                                                                 |                   |
| Motherboard                    | RK3568, CPU Quad-Core 2.0GHz, GPU ARM G52 2EE                                                              |                   |
| Memory                         | DDR3 2GB+16GB                                                                                              |                   |
| Network<br>Connection          | RJ45、WIFI、Bluetooth、3G/4G                                                                                  |                   |
| Built-in Speaker               | 2                                                                                                          |                   |
| Life Time                      | 50000H                                                                                                     |                   |
| Working/Storage<br>Temperature | '-0C° ~50C°/-20C° ~60C°                                                                                    |                   |
| Working/Storage<br>Humidity    | 5% ~90%                                                                                                    |                   |
| Input Voltage                  | 100V~240V AC                                                                                               |                   |
| SystemManagemen t Modes        | Unified management, Group management, Multi-user administration, Remote management, Scheduled power on/off |                   |
| Remote<br>OperationModes       | Remote auto power on/off, Remote content update, program editing, Real-time status monitoring              |                   |
| System Playback<br>Modes       | Loop, Scheduled, Interruptible playback, Multi-mode compatibility                                          |                   |
| Power Consumption              | ≤145W                                                                                                      | ≤260W             |
| Product Size(mm)               | 1328.8*683.4*42.9                                                                                          | 1597.2*834.4*42.9 |
| Certification                  | CE, FCC, RoHS, ISO9001                                                                                     |                   |
| Package                        | PE film + Foam corner protector + Carton +Wooden Frame/Box                                                 |                   |