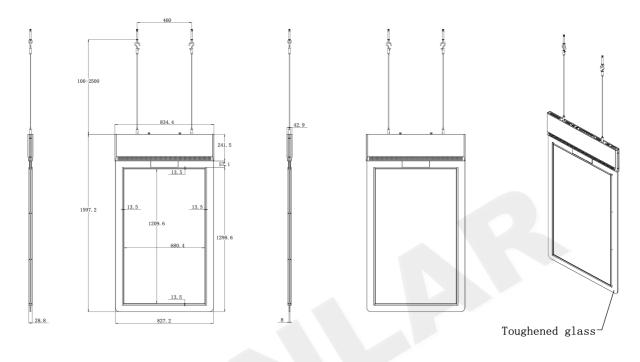

#### Dimension:

#### 55inch

## **Specifications**

| Panel Size(inch)               | 43                                                                                                         | 55                |
|--------------------------------|------------------------------------------------------------------------------------------------------------|-------------------|
| Display Area(mm)               | 941.2*529.4                                                                                                | 1209.6*680.4      |
| Resolution                     | 1920*1080                                                                                                  | 3840*2160         |
| Brightness(nits)               | 700+ 700                                                                                                   |                   |
| Viewing Angle                  | 178°(H) / 178°(V)                                                                                          |                   |
| Color                          | 16.7M                                                                                                      |                   |
| Operating System               | Android 11                                                                                                 |                   |
| Motherboard                    | RK3568, CPU Quad-Core 2.0GHz, GPU ARM G52 2EE                                                              |                   |
| Memory                         | DDR3 2GB+16GB                                                                                              |                   |
| Network<br>Connection          | RJ45、WIFI、Bluetooth、3G/4G                                                                                  |                   |
| Built-in Speaker               | 2                                                                                                          |                   |
| Life Time                      | 50000H                                                                                                     |                   |
| Working/Storage<br>Temperature | '-0C° ~50C°/-20C° ~60C°                                                                                    |                   |
| Working/Storage<br>Humidity    | 5% ~90%                                                                                                    |                   |
| Input Voltage                  | 100V~240V AC                                                                                               |                   |
| SystemManagemen t Modes        | Unified management, Group management, Multi-user administration, Remote management, Scheduled power on/off |                   |
| Remote<br>OperationModes       | Remote auto power on/off, Remote content update, program editing, Real-time status monitoring              |                   |
| System Playback<br>Modes       | Loop, Scheduled, Interruptible playback, Multi-mode compatibility                                          |                   |
| Power Consumption              | ≤145W                                                                                                      | ≤260W             |
| Product Size(mm)               | 1328.8*683.4*42.9                                                                                          | 1597.2*834.4*42.9 |
| Certification                  | CE, FCC, RoHS, ISO9001                                                                                     |                   |
| Package                        | PE film + Foam corner protector + Carton +Wooden Frame/Box                                                 |                   |