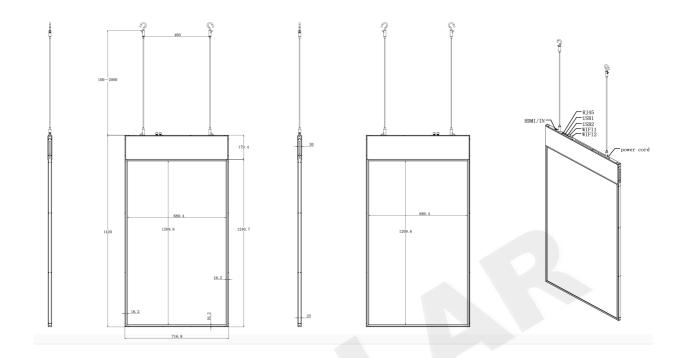

## 55inch

## Specifications

| -                              |                                                                                                            |                 |               |
|--------------------------------|------------------------------------------------------------------------------------------------------------|-----------------|---------------|
| Panel Size(inch)               | 43                                                                                                         | 49              | 55            |
| Display Area(mm)               | 941.2*529.4                                                                                                | 1073.8*604      | 1209.6*680.4  |
| Resolution                     | 1920*1080                                                                                                  | 1920*1080       | 3840*2160     |
| Brightness(nits)               | 700+ 700                                                                                                   |                 |               |
| Viewing Angle                  | 178°(H) / 178°(V)                                                                                          |                 |               |
| Color                          | 16.7M                                                                                                      |                 |               |
| Operating System               | Android 11                                                                                                 |                 |               |
| Motherboard                    | RK3568, CPU Quad-Core 2.0GHz, GPU ARM G52 2EE                                                              |                 |               |
| Memory                         | DDR3 2GB+16GB                                                                                              |                 |               |
| Network<br>Connection          | RJ45、WIFI、Bluetooth、3G/4G                                                                                  |                 |               |
| Built-in Speaker               | 2                                                                                                          |                 |               |
| Life Time                      | 50000Н                                                                                                     |                 |               |
| Working/Storage<br>Temperature | '-0C° ~50C°/-20C° ~60C°                                                                                    |                 |               |
| Working/Storage<br>Humidity    | 5% ~90%                                                                                                    |                 |               |
| Input Voltage                  | 100V~240V AC                                                                                               |                 |               |
| SystemManagemen<br>t Modes     | Unified management, Group management, Multi-user administration, Remote management, Scheduled power on/off |                 |               |
| Remote<br>OperationModes       | Remote auto power on/off, Remote content update, program editing, Real-time status monitoring              |                 |               |
| System Playback<br>Modes       | Loop, Scheduled, Interruptible playback, Multi-mode compatibility                                          |                 |               |
| Power<br>Consumption           | ≤145W                                                                                                      | ≤210W           | ≤260W         |
| Product Size(mm)               | 1151.6*565.6*25                                                                                            | 1283.8*640.3*25 | 1420*716.8*25 |
| Certification                  | CE, FCC, RoHS, ISO9001                                                                                     |                 |               |
| Package                        | PE film + Foam corner protector + Carton +Wooden Frame/Box                                                 |                 |               |