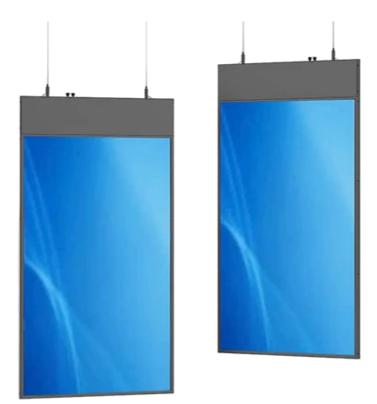

# **HWLD Series**

Double-Sided Window Display, Indoor LCD

#### Features:

- Ultra-Slim & Lightweight Design:Only 2.5cm thick for effortless installation and modern aesthetics.

- Premium Material Construction:Combines aviation-grade aluminum with cold-rolled steel featuring a baked-paint finish, exuding premium quality.

- Dual-Sided Display: Operates in synchronous or asynchronous modes, reaching broader audiences.

- Superior Picture Quality: High-definition clarity with exceptional brightness, contrast, and color saturation.