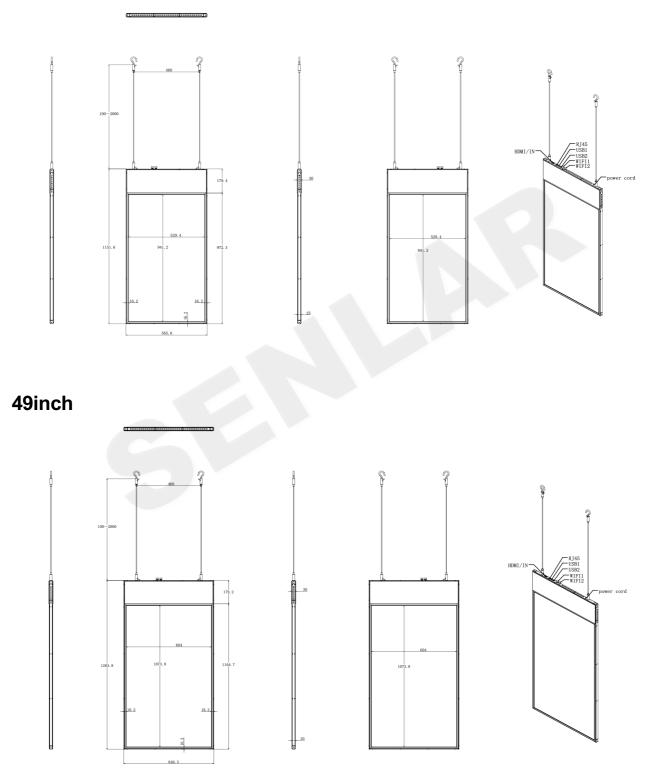

### Dimension:

43**inch** 

## Specifications

| -                              |                                                                                                            |                 |               |
|--------------------------------|------------------------------------------------------------------------------------------------------------|-----------------|---------------|
| Panel Size(inch)               | 43                                                                                                         | 49              | 55            |
| Display Area(mm)               | 941.2*529.4                                                                                                | 1073.8*604      | 1209.6*680.4  |
| Resolution                     | 1920*1080                                                                                                  | 1920*1080       | 3840*2160     |
| Brightness(nits)               | 700+ 700                                                                                                   |                 |               |
| Viewing Angle                  | 178°(H) / 178°(V)                                                                                          |                 |               |
| Color                          | 16.7M                                                                                                      |                 |               |
| Operating System               | Android 11                                                                                                 |                 |               |
| Motherboard                    | RK3568, CPU Quad-Core 2.0GHz, GPU ARM G52 2EE                                                              |                 |               |
| Memory                         | DDR3 2GB+16GB                                                                                              |                 |               |
| Network<br>Connection          | RJ45、WIFI、Bluetooth、3G/4G                                                                                  |                 |               |
| Built-in Speaker               | 2                                                                                                          |                 |               |
| Life Time                      | 50000Н                                                                                                     |                 |               |
| Working/Storage<br>Temperature | '-0C° ~50C°/-20C° ~60C°                                                                                    |                 |               |
| Working/Storage<br>Humidity    | 5% ~90%                                                                                                    |                 |               |
| Input Voltage                  | 100V~240V AC                                                                                               |                 |               |
| SystemManagemen<br>t Modes     | Unified management, Group management, Multi-user administration, Remote management, Scheduled power on/off |                 |               |
| Remote<br>OperationModes       | Remote auto power on/off, Remote content update, program editing, Real-time status monitoring              |                 |               |
| System Playback<br>Modes       | Loop, Scheduled, Interruptible playback, Multi-mode compatibility                                          |                 |               |
| Power<br>Consumption           | ≤145W                                                                                                      | ≤210W           | ≤260W         |
| Product Size(mm)               | 1151.6*565.6*25                                                                                            | 1283.8*640.3*25 | 1420*716.8*25 |
| Certification                  | CE, FCC, RoHS, ISO9001                                                                                     |                 |               |
| Package                        | PE film + Foam corner protector + Carton +Wooden Frame/Box                                                 |                 |               |