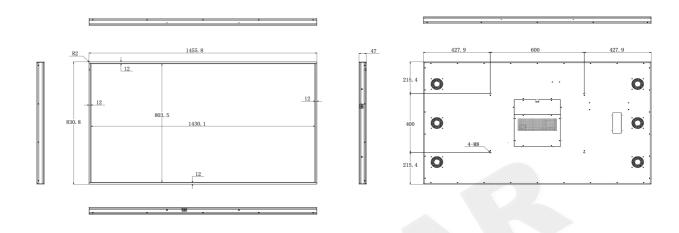

prolonging product lifespan.

#### **Usage Precautions:**

- Maintain ≥20cm clearance between LCD panel and glass surfaces.
- Avoid direct sunlight exposure and keep the display away from heat sources.
- Prevent contact with oil/grease to avoid plastic component degradation.
- Ensure adequate ventilation around the display.
- UV filter mandatory for outdoor operation.
- Clear ventilation openings of obstructions to maintain thermal dissipation efficiency.
- Never block chassis vents
- After disconnecting power, wait 6 seconds before reconnecting.
- Lift the display by its frame; never apply pressure to the screen. Avoid direct contact with the panel surface.
- Unplug during extended inactivity.



#### Dimension:

### 32inch



## 43inch





### 49inch





### 55inch







### 65inch



### 75inch





## **Specifications**

| Panel<br>Size(inch)          | 32                                                                                                         | 43                 | 49                  | 55                  | 65                  | 75           |
|------------------------------|------------------------------------------------------------------------------------------------------------|--------------------|---------------------|---------------------|---------------------|--------------|
| Display<br>Area(mm)          | 701.8*392.9                                                                                                | 941.2*529.4        | 1073.8*604          | 1212.8*683.8        | 1430.1*803.5        | 1651.8*927.9 |
| Resolution