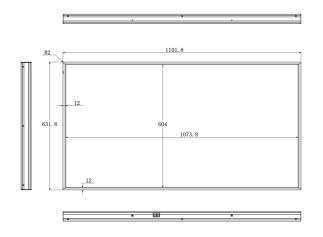

#### Dimension:

### 55inch

## **Specifications**

| Panel<br>Size(inch)          | 32                                                                                                         | 43                 | 49                  | 55                  | 65                  | 75           |
|------------------------------|------------------------------------------------------------------------------------------------------------|--------------------|---------------------|---------------------|---------------------|--------------|
| Display<br>Area(mm)          | 701.8*392.9                                                                                                | 941.2*529.4        | 1073.8*604          | 1212.8*683.8        | 1430.1*803.5        | 1651.8*927.9 |
| Resolution                   | 1920*1080                                                                                                  | 1920*1080          | 1920*1080           | 3840*2160           | 3840*1080           | 3840*2160    |
| Brightness(nits)             | Standard 2500 (1000-5000 optional)                                                                         |                    |                     |                     |                     |              |
| Viewing Angle                | 178°(H) / 178°(V)                                                                                          |                    |                     |                     |                     |              |
| Color                        | 16.7M                                                                                                      |                    |                     |                     |                     |              |
| Operating<br>System          | Android 5.1.1                                                                                              |                    |                     |                     |                     |              |
| Motherboard                  | RK3288, CPU Quad-Core 1.8GHz, GPU Quad-Core Mali-T764                                                      |                    |                     |                     |                     |              |
| Memory                       | DDR3 2GB+16GB                                                                                              |                    |                     |                     |                     |              |
| Network<br>Connection        | RJ45、WIFI、Bluetooth、3G/4G                                                                                  |                    |                     |                     |                     |              |
| Built-in                     | 8 Ohm/ 5 watt *2 pcs                                                                                       |                    |                     |                     |                     |              |
| Speaker<br>Life Time         | 50000H                                                                                                     |                    |                     |                     |                     |              |
| Working/Storag               |                                                                                                            |                    |                     |                     |                     |              |
| e Temperature                | '-0C° ~50C°/-20C° ~60C°                                                                                    |                    |                     |                     |                     |              |
| Working/Storag<br>e Humidity | 5% ~90%                                                                                                    |                    |                     |                     |                     |              |
| Input Voltage                | 100V~240V AC                                                                                               |                    |                     |                     |                     |              |
| SystemManage ment Modes      | Unified management, Group management, Multi-user administration, Remote management, Scheduled power on/off |                    |                     |                     |                     |              |
| Remote<br>OperationMode      | Remote auto power on/off, Remote content update, program editing, Real-time status<br>monitoring           |                    |                     |                     |                     |              |
| System Playback              | Loop, Scheduled, Interruptible playback, Multi-mode compatibility                                          |                    |                     |                     |                     |              |
| Power Consumption            | ≤115W                                                                                                      | ≤130W              | ≤220W               | ≤260W               | ≤350W               | ≤420W        |
| Product Size(mm)             | 725.8*<br>420.4*47                                                                                         | 968.8*<br>556.8*47 | 1101.8*<br>631.8*47 | 1236.8*<br>707.8*47 | 1455.8*<br>830.8*47 | 1678*957*47  |
| Weight(kg)                   | 10                                                                                                         | 14.3               | 18                  | 24                  | 31                  | 39.5         |
| Certification                | CE, FCC, RoHS, ISO9001                                                                                     |                    |                     |                     |                     |              |
| Package                      | PE film + Foam corner protector + Carton +Wooden Frame/Box                                                 |                    |                     |                     |                     |              |