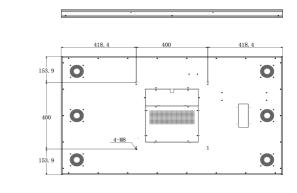

inability, while prolonging product lifespan.

#### **Usage Precautions:**

- Maintain ≥20cm clearance between LCD panel and glass surfaces.
- Avoid direct sunlight exposure and keep the display away from heat sources.
- Prevent contact with oil/grease to avoid plastic component degradation.
- Ensure adequate ventilation around the display.
- UV filter mandatory for outdoor operation.
- Clear ventilation openings of obstructions to maintain thermal dissipation efficiency.
- Never block chassis vents
- After disconnecting power, wait 6 seconds before reconnecting.
- Lift the display by its frame; never apply pressure to the screen. Avoid direct contact with the panel surface.
- Unplug during extended inactivity.



#### Dimension:

### 32inch



## 43inch





### 49inch





### 55inch







### 65inch



### 75inch





## **Specifications**

| Panel<br>Size(inch)          | 32                                                                                                         | 43                 | 49                  | 55                  | 65                  | 75           |
|------------------------------|------------------------------------------------------------------------------------------------------------|--------------------|---------------------|---------------------|---------------------|--------------|
| Display<br>Area(mm)          | 701.8*392.9                                                                                                | 941.2*529.4        | 1073.8*604          | 1212.8*683.8        | 1430.1*803.5        | 1651.8*927.9 |
| Resolutio