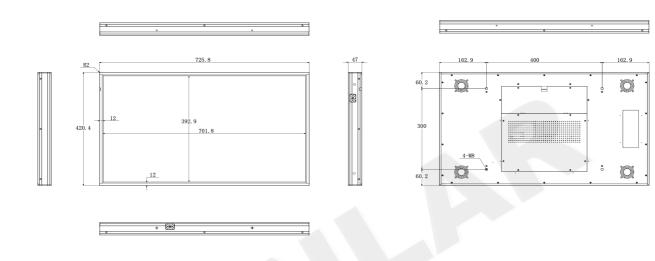

#### Dimension:

### 32inch

## **Specifications**

| Panel<br>Size(inch)          | 32                                                                                                         | 43                 | 49                  | 55                  | 65                  | 75           |
|------------------------------|------------------------------------------------------------------------------------------------------------|--------------------|---------------------|---------------------|---------------------|--------------|
| Display<br>Area(mm)          | 701.8*392.9                                                                                                | 941.2*529.4        | 1073.8*604          | 1212.8*683.8        | 1430.1*803.5        | 1651.8*927.9 |
| Resolution                   | 1920*1080                                                                                                  | 1920*1080          | 1920*1080           | 3840*2160           | 3840*1080           | 3840*2160    |
| Brightness(nits)             | Standard 2500 (1000-5000 optional)                                                                         |                    |                     |                     |                     |              |
| Viewing Angle                | 178°(H) / 178°(V)                                                                                          |                    |                     |                     |                     |              |
| Color                        | 16.7M                                                                                                      |                    |                     |                     |                     |              |
| Operating<br>System          | Android 5.1.1                                                                                              |                    |                     |                     |                     |              |
| Motherboard                  | RK3288, CPU Quad-Core 1.8GHz, GPU Quad-Core Mali-T764                                                      |                    |                     |                     |                     |              |
| Memory                       | DDR3 2GB+16GB                                                                                              |                    |                     |                     |                     |              |
| Network<br>Connection        | RJ45、WIFI、Bluetooth、3G/4G                                                                                  |                    |                     |                     |                     |              |
| Built-in                     | 8 Ohm/ 5 watt *2 pcs                                                                                       |                    |                     |                     |                     |              |
| Speaker<br>Life Time         | 50000H                                                                                                     |                    |                     |                     |                     |              |
| Working/Storag               |                                                                                                            |                    |                     |                     |                     |              |
| e Temperature                | '-0C° ~50C°/-20C° ~60C°                                                                                    |                    |                     |                     |                     |              |
| Working/Storag<br>e Humidity | 5% ~90%                                                                                                    |                    |                     |                     |                     |              |
| Input Voltage                | 100V~240V AC                                                                                               |                    |                     |                     |                     |              |
| SystemManage ment Modes      | Unified management, Group management, Multi-user administration, Remote management, Scheduled power on/off |                    |                     |                     |                     |              |
| Remote<br>OperationMode      | Remote auto power on/off, Remote content update, program editing, Real-time status<br>monitoring           |                    |                     |                     |                     |              |
| System Playback              | Loop, Scheduled, Interruptible playback, Multi-mode compatibility                                          |                    |                     |                     |                     |              |
| Power Consumption            | ≤115W                                                                                                      | ≤130W              | ≤220W               | ≤260W               | ≤350W               | ≤420W        |
| Product Size(mm)             | 725.8*<br>420.4*47                                                                                         | 968.8*<br>556.8*47 | 1101.8*<br>631.8*47 | 1236.8*<br>707.8*47 | 1455.8*<br>830.8*47 | 1678*957*47  |
| Weight(kg)                   | 10                                                                                                         | 14.3               | 18                  | 24                  | 31                  | 39.5         |
| Certification                | CE, FCC, RoHS, ISO9001                                                                                     |                    |                     |                     |                     |              |
| Package                      | PE film + Foam corner protector + Carton +Wooden Frame/Box                                                 |                    |                     |                     |                     |              |