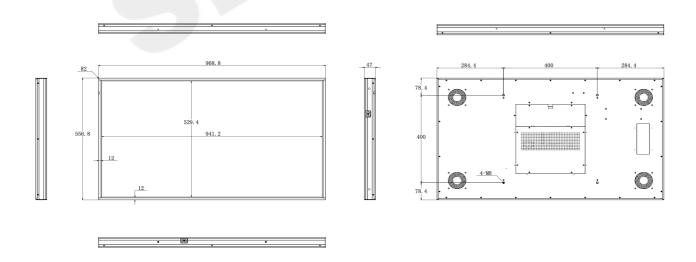

#### Dimension:

### 49inch

## **Specifications**

| Panel<br>Size(inch)          | 32                                                                                                         | 43                 | 49                  | 55                  | 65                  | 75           |
|------------------------------|------------------------------------------------------------------------------------------------------------|--------------------|---------------------|---------------------|---------------------|--------------|
| Display<br>Area(mm)          | 701.8*392.9                                                                                                | 941.2*529.4        | 1073.8*604          | 1212.8*683.8        | 1430.1*803.5        | 1651.8*927.9 |
| Resolution                   | 1920*1080                                                                                                  | 1920*1080          | 1920*1080           | 3840*2160           | 3840*1080           | 3840*2160    |
| Brightness(nits)             | Standard 2500 (1000-5000 optional)                                                                         |                    |                     |                     |                     |              |
| Viewing Angle                | 178°(H) / 178°(V)                                                                                          |                    |                     |                     |                     |              |
| Color                        | 16.7M                                                                                                      |                    |                     |                     |                     |              |
| Operating<br>System          | Android 5.1.1                                                                                              |                    |                     |                     |                     |              |
| Motherboard                  | RK3288, CPU Quad-Core 1.8GHz, GPU Quad-Core Mali-T764                                                      |                    |                     |                     |                     |              |
| Memory                       | DDR3 2GB+16GB                                                                                              |                    |                     |                     |                     |              |
| Network<br>Connection        | RJ45、WIFI、Bluetooth、3G/4G                                                                                  |                    |                     |                     |                     |              |
| Built-in                     | 8 Ohm/ 5 watt *2 pcs                                                                                       |                    |                     |                     |                     |              |
| Speaker<br>Life Time         | 50000H                                                                                                     |                    |                     |                     |                     |              |
| Working/Storag               |                                                                                                            |                    |                     |                     |                     |              |
| e Temperature                | '-0C° ~50C°/-20C° ~60C°                                                                                    |                    |                     |                     |                     |              |
| Working/Storag<br>e Humidity | 5% ~90%                                                                                                    |                    |                     |                     |                     |              |
| Input Voltage                | 100V~240V AC                                                                                               |                    |                     |                     |                     |              |
| SystemManage ment Modes      | Unified management, Group management, Multi-user administration, Remote management, Scheduled power on/off |                    |                     |                     |                     |              |
| Remote<br>OperationMode      | Remote auto power on/off, Remote content update, program editing, Real-time status<br>monitoring           |                    |                     |                     |                     |              |
| System Playback              | Loop, Scheduled, Interruptible playback, Multi-mode compatibility                                          |                    |                     |                     |                     |              |
| Power Consumption            | ≤115W                                                                                                      | ≤130W              | ≤220W               | ≤260W               | ≤350W               | ≤420W        |
| Product Size(mm)             | 725.8*<br>420.4*47                                                                                         | 968.8*<br>556.8*47 | 1101.8*<br>631.8*47 | 1236.8*<br>707.8*47 | 1455.8*<br>830.8*47 | 1678*957*47  |
| Weight(kg)                   | 10                                                                                                         | 14.3               | 18                  | 24                  | 31                  | 39.5         |
| Certification                | CE, FCC, RoHS, ISO9001                                                                                     |                    |                     |                     |                     |              |
| Package                      | PE film + Foam corner protector + Carton +Wooden Frame/Box                                                 |                    |                     |                     |                     |              |