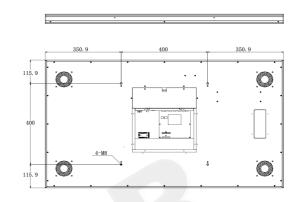

ironmental sustainability, while prolonging product lifespan.

#### **Usage Precautions:**

- Maintain ≥20cm clearance between LCD panel and glass surfaces.
- Avoid direct sunlight exposure and keep the display away from heat sources.
- Prevent contact with oil/grease to avoid plastic component degradation.
- Ensure adequate ventilation around the display.
- UV filter mandatory for outdoor operation.
- Clear ventilation openings of obstructions to maintain thermal dissipation efficiency.
- Never block chassis vents
- After disconnecting power, wait 6 seconds before reconnecting.
- Lift the display by its frame; never apply pressure to the screen. Avoid direct contact with the panel surface.
- Unplug during extended inactivity.



#### Dimension:

### 32inch



## 43inch





### 49inch





### 55inch







### 65inch



### 75inch





## **Specifications**

| Panel<br>Size(inch)          | 32                                                                                                         | 43                 | 49                  | 55                  | 65                  | 75           |
|------------------------------|------------------------------------------------------------------------------------------------------------|--------------------|---------------------|---------------------|---------------------|--------------|
| Display<br>Area(mm)          | 701.8*392.9                                                                                                | 941.2*529.4        | 1073.8*604          | 1212.8*683.8        | 1430.1*803.5        | 1651.8*927