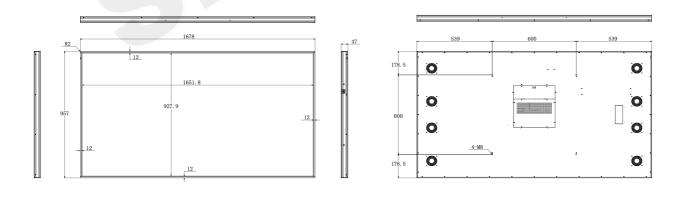

### 75inch

## **Specifications**

| Panel<br>Size(inch)          | 32                                                                                                         | 43                 | 49                  | 55                  | 65                  | 75           |
|------------------------------|------------------------------------------------------------------------------------------------------------|--------------------|---------------------|---------------------|---------------------|--------------|
| Display<br>Area(mm)          | 701.8*392.9                                                                                                | 941.2*529.4        | 1073.8*604          | 1212.8*683.8        | 1430.1*803.5        | 1651.8*927.9 |
| Resolution                   | 1920*1080                                                                                                  | 1920*1080          | 1920*1080           | 3840*2160           | 3840*1080           | 3840*2160    |
| Brightness(nits)             | Standard 2500 (1000-5000 optional)                                                                         |                    |                     |                     |                     |              |
| Viewing Angle                | 178°(H) / 178°(V)                                                                                          |                    |                     |                     |                     |              |
| Color                        | 16.7M                                                                                                      |                    |                     |                     |                     |              |
| Operating<br>System          | Android 5.1.1                                                                                              |                    |                     |                     |                     |              |
| Motherboard                  | RK3288, CPU Quad-Core 1.8GHz, GPU Quad-Core Mali-T764                                                      |                    |                     |                     |                     |              |
| Memory                       | DDR3 2GB+16GB                                                                                              |                    |                     |                     |                     |              |
| Network<br>Connection        | RJ45、WIFI、Bluetooth、3G/4G                                                                                  |                    |                     |                     |                     |              |
| Built-in                     | 8 Ohm/ 5 watt *2 pcs                                                                                       |                    |                     |                     |                     |              |
| Speaker<br>Life Time         | 50000H                                                                                                     |                    |                     |                     |                     |              |
| Working/Storag               |                                                                                                            |                    |                     |                     |                     |              |
| e Temperature                | '-0C° ~50C°/-20C° ~60C°                                                                                    |                    |                     |                     |                     |              |
| Working/Storag<br>e Humidity | 5% ~90%                                                                                                    |                    |                     |                     |                     |              |
| Input Voltage                | 100V~240V AC                                                                                               |                    |                     |                     |                     |              |
| SystemManage ment Modes      | Unified management, Group management, Multi-user administration, Remote management, Scheduled power on/off |                    |                     |                     |                     |              |
| Remote<br>OperationMode      | Remote auto power on/off, Remote content update, program editing, Real-time status<br>monitoring           |                    |                     |                     |                     |              |
| System Playback              | Loop, Scheduled, Interruptible playback, Multi-mode compatibility                                          |                    |                     |                     |                     |              |
| Power Consumption            | ≤115W                                                                                                      | ≤130W              | ≤220W               | ≤260W               | ≤350W               | ≤420W        |
| Product Size(mm)             | 725.8*<br>420.4*47                                                                                         | 968.8*<br>556.8*47 | 1101.8*<br>631.8*47 | 1236.8*<br>707.8*47 | 1455.8*<br>830.8*47 | 1678*957*47  |
| Weight(kg)                   | 10                                                                                                         | 14.3               | 18                  | 24                  | 31                  | 39.5         |
| Certification                | CE, FCC, RoHS, ISO9001                                                                                     |                    |                     |                     |                     |              |
| Package                      | PE film + Foam corner protector + Carton +Wooden Frame/Box                                                 |                    |                     |                     |                     |              |