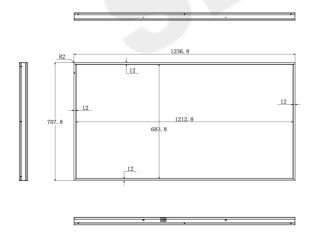

tainability, while prolonging product lifespan.

#### **Usage Precautions:**

- Maintain ≥20cm clearance between LCD panel and glass surfaces.
- Avoid direct sunlight exposure and keep the display away from heat sources.
- Prevent contact with oil/grease to avoid plastic component degradation.
- Ensure adequate ventilation around the display.
- UV filter mandatory for outdoor operation.
- Clear ventilation openings of obstructions to maintain thermal dissipation efficiency.
- Never block chassis vents
- After disconnecting power, wait 6 seconds before reconnecting.
- Lift the display by its frame; never apply pressure to the screen. Avoid direct contact with the panel surface.
- Unplug during extended inactivity.



#### Dimension:

### 32inch



## 43inch





### 49inch





### 55inch







### 65inch



### 75inch





## **Specifications**

| Panel<br>Size(inch)          | 32                                                                                                         | 43                 | 49                  | 55                  | 65                  | 75           |
|------------------------------|------------------------------------------------------------------------------------------------------------|--------------------|---------------------|---------------------|---------------------|--------------|
| Display<br>Area(mm)          | 701.8*392.9                                                                                                | 941.2*529.4        | 1073.8*604          | 1212.8*683.8        | 1430.1*803.5        | 1651.8*927.9 |
| Resolut