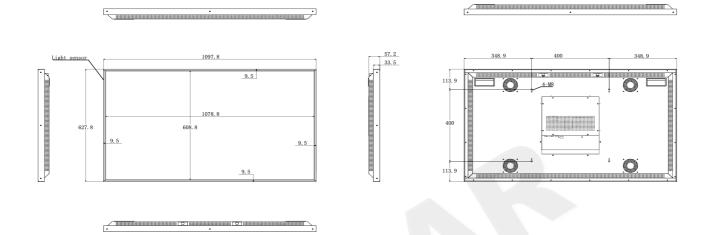

## 49inch

# Specifications

| Panel                           | 32                                                                                                            | 43                   | 49                    | 55                    | 65                    | 75                | 86                 |
|---------------------------------|---------------------------------------------------------------------------------------------------------------|----------------------|-----------------------|-----------------------|-----------------------|-------------------|--------------------|
| Size(inch)                      |                                                                                                               | 40                   | 49                    |                       |                       | 15                | 00                 |
| Display<br>Area(mm)             | 702.8*<br>397.3                                                                                               | 945*533              | 1078*608              | 1213.8*<br>684.8      | 1432.8*<br>807.8      | 1655*934          | 1895*1066          |
| Resolution                      | 1920*1080                                                                                                     | 1920*1080            | 1920*1080             | 3840*2160             | 3840*1080             | 3840*2160         | 3840*2160          |
| Brightness(nits)                | Standard 2500 (1000-5000 optional)                                                                            |                      |                       |                       |                       |                   |                    |
| Viewing Angle                   | 178°(H) / 178°(V)                                                                                             |                      |                       |                       |                       |                   |                    |
| Color                           | 16.7M                                                                                                         |                      |                       |                       |                       |                   |                    |
| Operating<br>System             | Android9/Android 11                                                                                           |                      |                       |                       |                       |                   |                    |
| Motherboard                     | RK3568, CPU Quad-Core 1.8GHz, GPU Quad-Core Mali-T764                                                         |                      |                       |                       |                       |                   |                    |
| Memory                          | DDR3 2GB+16GB                                                                                                 |                      |                       |                       |                       |                   |                    |
| Network<br>Connection           | RJ45、WIFI、Bluetooth、3G/4G                                                                                     |                      |                       |                       |                       |                   |                    |
| Built-in Speaker                | 8 Ohm/ 5 watt *2 pcs                                                                                          |                      |                       |                       |                       |                   |                    |
| Life Time                       | 50000H                                                                                                        |                      |                       |                       |                       |                   |                    |
| Working/Storag<br>e Temperature | '-0C° ~50C°/-20C° ~60C°                                                                                       |                      |                       |                       |                       |                   |                    |
| Working/Storag<br>e Humidity    | 5% ~90%                                                                                                       |                      |                       |                       |                       |                   |                    |
| Input Voltage                   | 100V~240V AC                                                                                                  |                      |                       |                       |                       |                   |                    |
| SystemManage<br>ment Modes      | Unified management, Group management, Multi-user administration, Remote management,<br>Scheduled power on/off |                      |                       |                       |                       |                   |                    |
| Remote<br>OperationMode         | Remote auto power on/off, Remote content update, program editing, Real-time status monitoring                 |                      |                       |                       |                       |                   |                    |
| System<br>Playback              | Loop, Scheduled, Interruptible playback, Multi-mode compatibility                                             |                      |                       |                       |                       |                   |                    |
| Power<br>Consumption            | ≤115W                                                                                                         | ≤130W                | ≤220W                 | ≤260W                 | ≤350W                 | ≤420W             | ≤850W              |
| Product<br>Size(mm)             | 721.8*<br>416.3*57.2                                                                                          | 964.8*<br>552.8*57.2 | 1097.8*<br>627.8*57.2 | 1232.8*<br>703.8*57.2 | 1451.8*<br>826.8*57.4 | 1674*<br>953*57.4 | 1926*1097*<br>63.2 |
| Net Weight(kg)                  | 8.6                                                                                                           | 14                   | 17.6                  | 21                    | 30                    | 38                | 54                 |
| Certification                   | CE, FCC, RoHS, ISO9001                                                                                        |                      |                       |                       |                       |                   |                    |
| Package                         | PE film + Foam corner protector + Carton +Wooden Frame/Box                                                    |                      |                       |                       |                       |                   |                    |