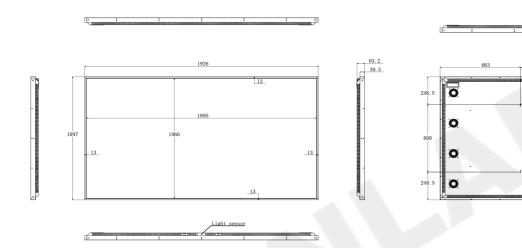

#### Dimension:

# 86inch

# Specifications

| Panel                           | 32                                                                                                            | 43                   | 49                    | 55                    | 65                    | 75                | 86                 |
|---------------------------------|---------------------------------------------------------------------------------------------------------------|----------------------|-----------------------|-----------------------|-----------------------|-------------------|--------------------|
| Size(inch)                      |                                                                                                               | 40                   | 49                    |                       |                       | 15                | 00                 |
| Display<br>Area(mm)             | 702.8*<br>397.3                                                                                               | 945*533              | 1078*608              | 1213.8*<br>684.8      | 1432.8*<br>807.8      | 1655*934          | 1895*1066          |
| Resolution                      | 1920*1080                                                                                                     | 1920*1080            | 1920*1080             | 3840*2160             | 3840*1080             | 3840*2160         | 3840*2160          |
| Brightness(nits)                | Standard 2500 (1000-5000 optional)                                                                            |                      |                       |                       |                       |                   |                    |
| Viewing Angle                   | 178°(H) / 178°(V)                                                                                             |                      |                       |                       |                       |                   |                    |
| Color                           | 16.7M                                                                                                         |                      |                       |                       |                       |                   |                    |
| Operating<br>System             | Android9/Android 11                                                                                           |                      |                       |                       |                       |                   |                    |
| Motherboard                     | RK3568, CPU Quad-Core 1.8GHz, GPU Quad-Core Mali-T764                                                         |                      |                       |                       |                       |                   |                    |
| Memory                          | DDR3 2GB+16GB                                                                                                 |                      |                       |                       |                       |                   |                    |
| Network<br>Connection           | RJ45、WIFI、Bluetooth、3G/4G                                                                                     |                      |                       |                       |                       |                   |                    |
| Built-in Speaker                | 8 Ohm/ 5 watt *2 pcs                                                                                          |                      |                       |                       |                       |                   |                    |
| Life Time                       | 50000H                                                                                                        |                      |                       |                       |                       |                   |                    |
| Working/Storag<br>e Temperature | '-0C° ~50C°/-20C° ~60C°                                                                                       |                      |                       |                       |                       |                   |                    |
| Working/Storag<br>e Humidity    | 5% ~90%                                                                                                       |                      |                       |                       |                       |                   |                    |
| Input Voltage                   | 100V~240V AC                                                                                                  |                      |                       |                       |                       |                   |                    |
| SystemManage<br>ment Modes      | Unified management, Group management, Multi-user administration, Remote management,<br>Scheduled power on/off |                      |                       |                       |                       |                   |                    |
| Remote<br>OperationMode         | Remote auto power on/off, Remote content update, program editing, Real-time status monitoring                 |                      |                       |                       |                       |                   |                    |
| System<br>Playback              | Loop, Scheduled, Interruptible playback, Multi-mode compatibility                                             |                      |                       |                       |                       |                   |                    |
| Power<br>Consumption            | ≤115W                                                                                                         | ≤130W                | ≤220W                 | ≤260W                 | ≤350W                 | ≤420W             | ≤850W              |
| Product<br>Size(mm)             | 721.8*<br>416.3*57.2                                                                                          | 964.8*<br>552.8*57.2 | 1097.8*<br>627.8*57.2 | 1232.8*<br>703.8*57.2 | 1451.8*<br>826.8*57.4 | 1674*<br>953*57.4 | 1926*1097*<br>63.2 |
| Net Weight(kg)                  | 8.6                                                                                                           | 14                   | 17.6                  | 21                    | 30                    | 38                | 54                 |
| Certification                   | CE, FCC, RoHS, ISO9001                                                                                        |                      |                       |                       |                       |                   |                    |
| Package                         | PE film + Foam corner protector + Carton +Wooden Frame/Box                                                    |                      |                       |                       |                       |                   |                    |