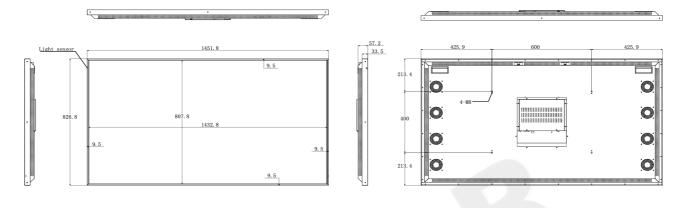

#### Dimension:

## 65inch

# Specifications

| Panel                           | 32                                                                                                            | 43                   | 49                    | 55                    | 65                    | 75                | 86                 |
|---------------------------------|---------------------------------------------------------------------------------------------------------------|----------------------|-----------------------|-----------------------|-----------------------|-------------------|--------------------|
| Size(inch)                      |                                                                                                               | 40                   | 49                    |                       |                       | 15                | 00                 |
| Display<br>Area(mm)             | 702.8*<br>397.3                                                                                               | 945*533              | 1078*608              | 1213.8*<br>684.8      | 1432.8*<br>807.8      | 1655*934          | 1895*1066          |
| Resolution                      | 1920*1080                                                                                                     | 1920*1080            | 1920*1080             | 3840*2160             | 3840*1080             | 3840*2160         | 3840*2160          |
| Brightness(nits)                | Standard 2500 (1000-5000 optional)                                                                            |                      |                       |                       |                       |                   |                    |
| Viewing Angle                   | 178°(H) / 178°(V)                                                                                             |                      |                       |                       |                       |                   |                    |
| Color                           | 16.7M                                                                                                         |                      |                       |                       |                       |                   |                    |
| Operating<br>System             | Android9/Android 11                                                                                           |                      |                       |                       |                       |                   |                    |
| Motherboard                     | RK3568, CPU Quad-Core 1.8GHz, GPU Quad-Core Mali-T764                                                         |                      |                       |                       |                       |                   |                    |
| Memory                          | DDR3 2GB+16GB                                                                                                 |                      |                       |                       |                       |                   |                    |
| Network<br>Connection           | RJ45、WIFI、Bluetooth、3G/4G                                                                                     |                      |                       |                       |                       |                   |                    |
| Built-in Speaker                | 8 Ohm/ 5 watt *2 pcs                                                                                          |                      |                       |                       |                       |                   |                    |
| Life Time                       | 50000H                                                                                                        |                      |                       |                       |                       |                   |                    |
| Working/Storag<br>e Temperature | '-0C° ~50C°/-20C° ~60C°                                                                                       |                      |                       |                       |                       |                   |                    |
| Working/Storag<br>e Humidity    | 5% ~90%                                                                                                       |                      |                       |                       |                       |                   |                    |
| Input Voltage                   | 100V~240V AC                                                                                                  |                      |                       |                       |                       |                   |                    |
| SystemManage<br>ment Modes      | Unified management, Group management, Multi-user administration, Remote management,<br>Scheduled power on/off |                      |                       |                       |                       |                   |                    |
| Remote<br>OperationMode         | Remote auto power on/off, Remote content update, program editing, Real-time status monitoring                 |                      |                       |                       |                       |                   |                    |
| System<br>Playback              | Loop, Scheduled, Interruptible playback, Multi-mode compatibility                                             |                      |                       |                       |                       |                   |                    |
| Power<br>Consumption            | ≤115W                                                                                                         | ≤130W                | ≤220W                 | ≤260W                 | ≤350W                 | ≤420W             | ≤850W              |
| Product<br>Size(mm)             | 721.8*<br>416.3*57.2                                                                                          | 964.8*<br>552.8*57.2 | 1097.8*<br>627.8*57.2 | 1232.8*<br>703.8*57.2 | 1451.8*<br>826.8*57.4 | 1674*<br>953*57.4 | 1926*1097*<br>63.2 |
| Net Weight(kg)                  | 8.6                                                                                                           | 14                   | 17.6                  | 21                    | 30                    | 38                | 54                 |
| Certification                   | CE, FCC, RoHS, ISO9001                                                                                        |                      |                       |                       |                       |                   |                    |
| Package                         | PE film + Foam corner protector + Carton +Wooden Frame/Box                                                    |                      |                       |                       |                       |                   |                    |