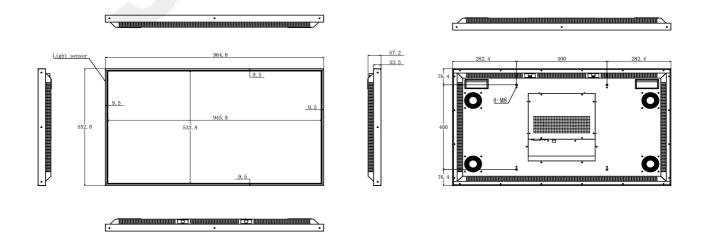

### 43inch

# Specifications

| Panel                           | 32                                                                                                            | 43                   | 49                    | 55                    | 65                    | 75                | 86                 |
|---------------------------------|---------------------------------------------------------------------------------------------------------------|----------------------|-----------------------|-----------------------|-----------------------|-------------------|--------------------|
| Size(inch)                      |                                                                                                               | 40                   | 49                    |                       |                       | 15                | 00                 |
| Display<br>Area(mm)             | 702.8*<br>397.3                                                                                               | 945*533              | 1078*608              | 1213.8*<br>684.8      | 1432.8*<br>807.8      | 1655*934          | 1895*1066          |
| Resolution                      | 1920*1080                                                                                                     | 1920*1080            | 1920*1080             | 3840*2160             | 3840*1080             | 3840*2160         | 3840*2160          |
| Brightness(nits)                | Standard 2500 (1000-5000 optional)                                                                            |                      |                       |                       |                       |                   |                    |
| Viewing Angle                   | 178°(H) / 178°(V)                                                                                             |                      |                       |                       |                       |                   |                    |
| Color                           | 16.7M                                                                                                         |                      |                       |                       |                       |                   |                    |
| Operating<br>System             | Android9/Android 11                                                                                           |                      |                       |                       |                       |                   |                    |
| Motherboard                     | RK3568, CPU Quad-Core 1.8GHz, GPU Quad-Core Mali-T764                                                         |                      |                       |                       |                       |                   |                    |
| Memory                          | DDR3 2GB+16GB                                                                                                 |                      |                       |                       |                       |                   |                    |
| Network<br>Connection           | RJ45、WIFI、Bluetooth、3G/4G                                                                                     |                      |                       |                       |                       |                   |                    |
| Built-in Speaker                | 8 Ohm/ 5 watt *2 pcs                                                                                          |                      |                       |                       |                       |                   |                    |
| Life Time                       | 50000H                                                                                                        |                      |                       |                       |                       |                   |                    |
| Working/Storag<br>e Temperature | '-0C° ~50C°/-20C° ~60C°                                                                                       |                      |                       |                       |                       |                   |                    |
| Working/Storag<br>e Humidity    | 5% ~90%                                                                                                       |                      |                       |                       |                       |                   |                    |
| Input Voltage                   | 100V~240V AC                                                                                                  |                      |                       |                       |                       |                   |                    |
| SystemManage<br>ment Modes      | Unified management, Group management, Multi-user administration, Remote management,<br>Scheduled power on/off |                      |                       |                       |                       |                   |                    |
| Remote<br>OperationMode         | Remote auto power on/off, Remote content update, program editing, Real-time status monitoring                 |                      |                       |                       |                       |                   |                    |
| System<br>Playback              | Loop, Scheduled, Interruptible playback, Multi-mode compatibility                                             |                      |                       |                       |                       |                   |                    |
| Power<br>Consumption            | ≤115W                                                                                                         | ≤130W                | ≤220W                 | ≤260W                 | ≤350W                 | ≤420W             | ≤850W              |
| Product<br>Size(mm)             | 721.8*<br>416.3*57.2                                                                                          | 964.8*<br>552.8*57.2 | 1097.8*<br>627.8*57.2 | 1232.8*<br>703.8*57.2 | 1451.8*<br>826.8*57.4 | 1674*<br>953*57.4 | 1926*1097*<br>63.2 |
| Net Weight(kg)                  | 8.6                                                                                                           | 14                   | 17.6                  | 21                    | 30                    | 38                | 54                 |
| Certification                   | CE, FCC, RoHS, ISO9001                                                                                        |                      |                       |                       |                       |                   |                    |
| Package                         | PE film + Foam corner protector + Carton +Wooden Frame/Box                                                    |                      |                       |                       |                       |                   |                    |