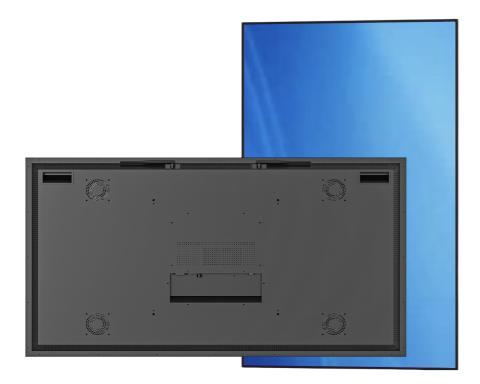

#### Features:

- 9.5mm sleek narrow bezel design with a mere 57.2mm thickness, featuring a flat back cover and contemporary aesthetics.

- High brightness options ranging from 1000-5000 nits (standard 2500 nits).

- Aviation-grade aluminum alloy backplate delivers exceptional thermal management. Backlight thickness under 30mm achieves over 92% uniformity while reducing power consumption by 15-20%.

- Fully modular design ensures superior heat dissipation and stability. Over 80% aluminum construction reduces overall device weight by 30%.

- Supports ceiling-mounted, floor-standing, and wall-mounted installations. Standard mounting holes ensure simple setup and broad compatibility.

- Utilizing intelligent algorithms, the system automatically adjusts brightness linearly based on ambient conditions to compensate for insufficient lighting and alleviate visual fatigue, ensuring optimal viewing comfort. Supports manual adjustment of minimum brightness for energy efficiency and environmental sustainability, while prolonging product lifespan.