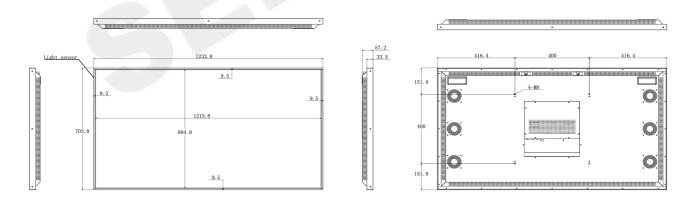

#### Dimension:

## 55inch

# Specifications

| Panel                           | 32                                                                                                            | 43                   | 49                    | 55                    | 65                    | 75                | 86                 |
|---------------------------------|---------------------------------------------------------------------------------------------------------------|----------------------|-----------------------|-----------------------|-----------------------|-------------------|--------------------|
| Size(inch)                      |                                                                                                               | 40                   | 49                    |                       |                       | 15                | 00                 |
| Display<br>Area(mm)             | 702.8*<br>397.3                                                                                               | 945*533              | 1078*608              | 1213.8*<br>684.8      | 1432.8*<br>807.8      | 1655*934          | 1895*1066          |
| Resolution                      | 1920*1080                                                                                                     | 1920*1080            | 1920*1080             | 3840*2160             | 3840*1080             | 3840*2160         | 3840*2160          |
| Brightness(nits)                | Standard 2500 (1000-5000 optional)                                                                            |                      |                       |                       |                       |                   |                    |
| Viewing Angle                   | 178°(H) / 178°(V)                                                                                             |                      |                       |                       |                       |                   |                    |
| Color                           | 16.7M                                                                                                         |                      |                       |                       |                       |                   |                    |
| Operating<br>System             | Android9/Android 11                                                                                           |                      |                       |                       |                       |                   |                    |
| Motherboard                     | RK3568, CPU Quad-Core 1.8GHz, GPU Quad-Core Mali-T764                                                         |                      |                       |                       |                       |                   |                    |
| Memory                          | DDR3 2GB+16GB                                                                                                 |                      |                       |                       |                       |                   |                    |
| Network<br>Connection           | RJ45、WIFI、Bluetooth、3G/4G                                                                                     |                      |                       |                       |                       |                   |                    |
| Built-in Speaker                | 8 Ohm/ 5 watt *2 pcs                                                                                          |                      |                       |                       |                       |                   |                    |
| Life Time                       | 50000H                                                                                                        |                      |                       |                       |                       |                   |                    |
| Working/Storag<br>e Temperature | '-0C° ~50C°/-20C° ~60C°                                                                                       |                      |                       |                       |                       |                   |                    |
| Working/Storag<br>e Humidity    | 5% ~90%                                                                                                       |                      |                       |                       |                       |                   |                    |
| Input Voltage                   | 100V~240V AC                                                                                                  |                      |                       |                       |                       |                   |                    |
| SystemManage<br>ment Modes      | Unified management, Group management, Multi-user administration, Remote management,<br>Scheduled power on/off |                      |                       |                       |                       |                   |                    |
| Remote<br>OperationMode         | Remote auto power on/off, Remote content update, program editing, Real-time status monitoring                 |                      |                       |                       |                       |                   |                    |
| System<br>Playback              | Loop, Scheduled, Interruptible playback, Multi-mode compatibility                                             |                      |                       |                       |                       |                   |                    |
| Power<br>Consumption            | ≤115W                                                                                                         | ≤130W                | ≤220W                 | ≤260W                 | ≤350W                 | ≤420W             | ≤850W              |
| Product<br>Size(mm)             | 721.8*<br>416.3*57.2                                                                                          | 964.8*<br>552.8*57.2 | 1097.8*<br>627.8*57.2 | 1232.8*<br>703.8*57.2 | 1451.8*<br>826.8*57.4 | 1674*<br>953*57.4 | 1926*1097*<br>63.2 |
| Net Weight(kg)                  | 8.6                                                                                                           | 14                   | 17.6                  | 21                    | 30                    | 38                | 54                 |
| Certification                   | CE, FCC, RoHS, ISO9001                                                                                        |                      |                       |                       |                       |                   |                    |
| Package                         | PE film + Foam corner protector + Carton +Wooden Frame/Box                                                    |                      |                       |                       |                       |                   |                    |