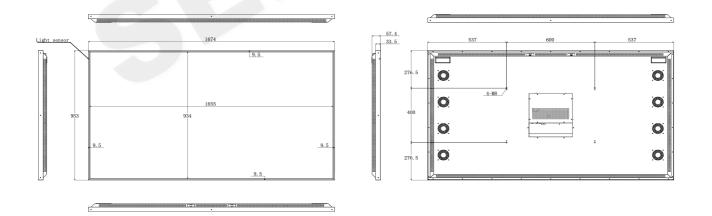

#### Dimension:

## 75inch

# Specifications

| Panel                           | 32                                                                                                            | 43                   | 49                    | 55                    | 65                    | 75                | 86                 |
|---------------------------------|---------------------------------------------------------------------------------------------------------------|----------------------|-----------------------|-----------------------|-----------------------|-------------------|--------------------|
| Size(inch)                      |                                                                                                               | 40                   | 49                    |                       |                       | 15                | 00                 |
| Display<br>Area(mm)             | 702.8*<br>397.3                                                                                               | 945*533              | 1078*608              | 1213.8*<br>684.8      | 1432.8*<br>807.8      | 1655*934          | 1895*1066          |
| Resolution                      | 1920*1080                                                                                                     | 1920*1080            | 1920*1080             | 3840*2160             | 3840*1080             | 3840*2160         | 3840*2160          |
| Brightness(nits)                | Standard 2500 (1000-5000 optional)                                                                            |                      |                       |                       |                       |                   |                    |
| Viewing Angle                   | 178°(H) / 178°(V)                                                                                             |                      |                       |                       |                       |                   |                    |
| Color                           | 16.7M                                                                                                         |                      |                       |                       |                       |                   |                    |
| Operating<br>System             | Android9/Android 11                                                                                           |                      |                       |                       |                       |                   |                    |
| Motherboard                     | RK3568, CPU Quad-Core 1.8GHz, GPU Quad-Core Mali-T764                                                         |                      |                       |                       |                       |                   |                    |
| Memory                          | DDR3 2GB+16GB                                                                                                 |                      |                       |                       |                       |                   |                    |
| Network<br>Connection           | RJ45、WIFI、Bluetooth、3G/4G                                                                                     |                      |                       |                       |                       |                   |                    |
| Built-in Speaker                | 8 Ohm/ 5 watt *2 pcs                                                                                          |                      |                       |                       |                       |                   |                    |
| Life Time                       | 50000H                                                                                                        |                      |                       |                       |                       |                   |                    |
| Working/Storag<br>e Temperature | '-0C° ~50C°/-20C° ~60C°                                                                                       |                      |                       |                       |                       |                   |                    |
| Working/Storag<br>e Humidity    | 5% ~90%                                                                                                       |                      |                       |                       |                       |                   |                    |
| Input Voltage                   | 100V~240V AC                                                                                                  |                      |                       |                       |                       |                   |                    |
| SystemManage<br>ment Modes      | Unified management, Group management, Multi-user administration, Remote management,<br>Scheduled power on/off |                      |                       |                       |                       |                   |                    |
| Remote<br>OperationMode         | Remote auto power on/off, Remote content update, program editing, Real-time status monitoring                 |                      |                       |                       |                       |                   |                    |
| System<br>Playback              | Loop, Scheduled, Interruptible playback, Multi-mode compatibility                                             |                      |                       |                       |                       |                   |                    |
| Power<br>Consumption            | ≤115W                                                                                                         | ≤130W                | ≤220W                 | ≤260W                 | ≤350W                 | ≤420W             | ≤850W              |
| Product<br>Size(mm)             | 721.8*<br>416.3*57.2                                                                                          | 964.8*<br>552.8*57.2 | 1097.8*<br>627.8*57.2 | 1232.8*<br>703.8*57.2 | 1451.8*<br>826.8*57.4 | 1674*<br>953*57.4 | 1926*1097*<br>63.2 |
| Net Weight(kg)                  | 8.6                                                                                                           | 14                   | 17.6                  | 21                    | 30                    | 38                | 54                 |
| Certification                   | CE, FCC, RoHS, ISO9001                                                                                        |                      |                       |                       |                       |                   |                    |
| Package                         | PE film + Foam corner protector + Carton +Wooden Frame/Box                                                    |                      |                       |                       |                       |                   |                    |