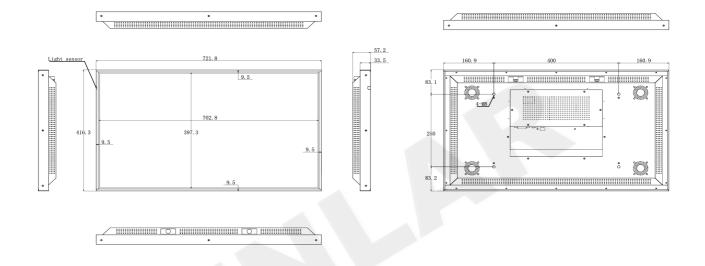

#### 32inch

# Specifications

| Panel                           | 32                                                                                                            | 43                   | 49                    | 55                    | 65                    | 75                | 86                 |
|---------------------------------|---------------------------------------------------------------------------------------------------------------|----------------------|-----------------------|-----------------------|-----------------------|-------------------|--------------------|
| Size(inch)                      |                                                                                                               | 40                   | 49                    |                       |                       | 15                | 00                 |
| Display<br>Area(mm)             | 702.8*<br>397.3                                                                                               | 945*533              | 1078*608              | 1213.8*<br>684.8      | 1432.8*<br>807.8      | 1655*934          | 1895*1066          |
| Resolution                      | 1920*1080                                                                                                     | 1920*1080            | 1920*1080             | 3840*2160             | 3840*1080             | 3840*2160         | 3840*2160          |
| Brightness(nits)                | Standard 2500 (1000-5000 optional)                                                                            |                      |                       |                       |                       |                   |                    |
| Viewing Angle                   | 178°(H) / 178°(V)                                                                                             |                      |                       |                       |                       |                   |                    |
| Color                           | 16.7M                                                                                                         |                      |                       |                       |                       |                   |                    |
| Operating<br>System             | Android9/Android 11                                                                                           |                      |                       |                       |                       |                   |                    |
| Motherboard                     | RK3568, CPU Quad-Core 1.8GHz, GPU Quad-Core Mali-T764                                                         |                      |                       |                       |                       |                   |                    |
| Memory                          | DDR3 2GB+16GB                                                                                                 |                      |                       |                       |                       |                   |                    |
| Network<br>Connection           | RJ45、WIFI、Bluetooth、3G/4G                                                                                     |                      |                       |                       |                       |                   |                    |
| Built-in Speaker                | 8 Ohm/ 5 watt *2 pcs                                                                                          |                      |                       |                       |                       |                   |                    |
| Life Time                       | 50000H                                                                                                        |                      |                       |                       |                       |                   |                    |
| Working/Storag<br>e Temperature | '-0C° ~50C°/-20C° ~60C°                                                                                       |                      |                       |                       |                       |                   |                    |
| Working/Storag<br>e Humidity    | 5% ~90%                                                                                                       |                      |                       |                       |                       |                   |                    |
| Input Voltage                   | 100V~240V AC                                                                                                  |                      |                       |                       |                       |                   |                    |
| SystemManage<br>ment Modes      | Unified management, Group management, Multi-user administration, Remote management,<br>Scheduled power on/off |                      |                       |                       |                       |                   |                    |
| Remote<br>OperationMode         | Remote auto power on/off, Remote content update, program editing, Real-time status monitoring                 |                      |                       |                       |                       |                   |                    |
| System<br>Playback              | Loop, Scheduled, Interruptible playback, Multi-mode compatibility                                             |                      |                       |                       |                       |                   |                    |
| Power<br>Consumption            | ≤115W                                                                                                         | ≤130W                | ≤220W                 | ≤260W                 | ≤350W                 | ≤420W             | ≤850W              |
| Product<br>Size(mm)             | 721.8*<br>416.3*57.2                                                                                          | 964.8*<br>552.8*57.2 | 1097.8*<br>627.8*57.2 | 1232.8*<br>703.8*57.2 | 1451.8*<br>826.8*57.4 | 1674*<br>953*57.4 | 1926*1097*<br>63.2 |
| Net Weight(kg)                  | 8.6                                                                                                           | 14                   | 17.6                  | 21                    | 30                    | 38                | 54                 |
| Certification                   | CE, FCC, RoHS, ISO9001                                                                                        |                      |                       |                       |                       |                   |                    |
| Package                         | PE film + Foam corner protector + Carton +Wooden Frame/Box                                                    |                      |                       |                       |                       |                   |                    |